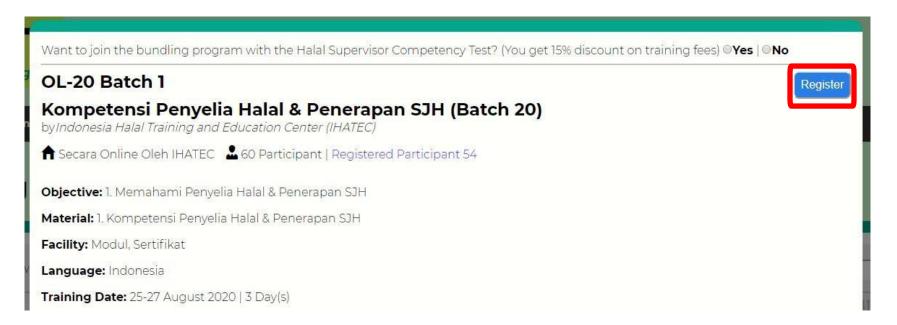

# III. Training Registration

Click "Training > Registration", choose Specific training title that you will attend

then click "Detail"

Click "Register" then "Ok" on appeared notification