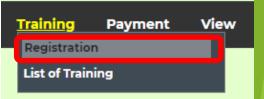

# III. Training Registration

Click "Training > Registration", choose Specific training title that you will attend

then click "Detail"

Click "Register" then "Ok" on appeared notification