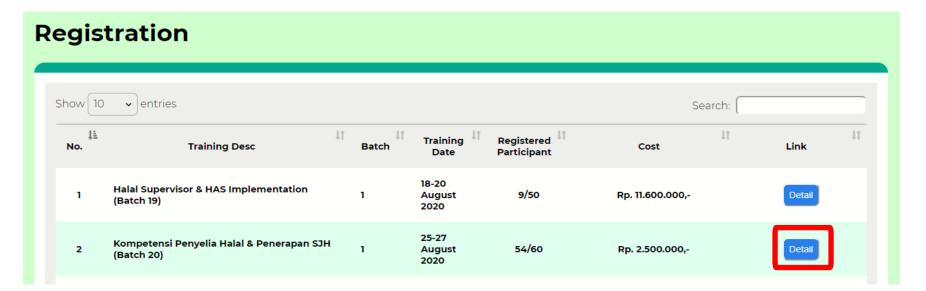

# III. Training Registration

Click "Training > Registration", choose Specific training title that you will attend

then click "Detail"

Click "Register" then "Ok" on appeared notification