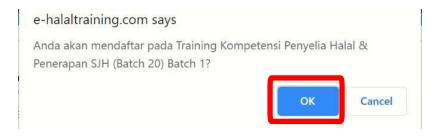

# III. Training Registration

Click "Training > Registration", choose Specific training title that you will attend

then click "Detail"

Click "Register" then "Ok" on appeared notification