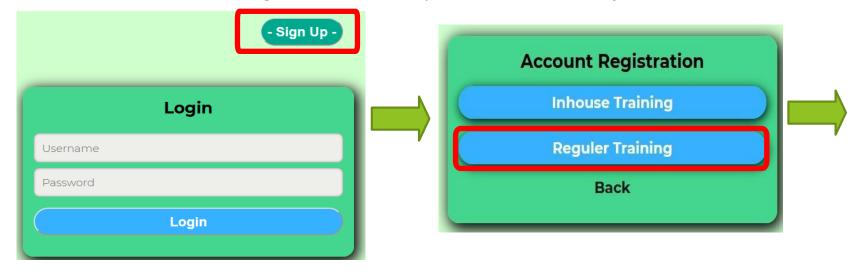

# I. Sign Up

- Click "Sign Up" to create your account
- The Account Registration is only once, and no expiration limit.

- Fill the registration form and remember the username and password
- Click "Register" when it's done
- ► If you want to change the data such as company name, email, or other data, click menu "account" → change profile