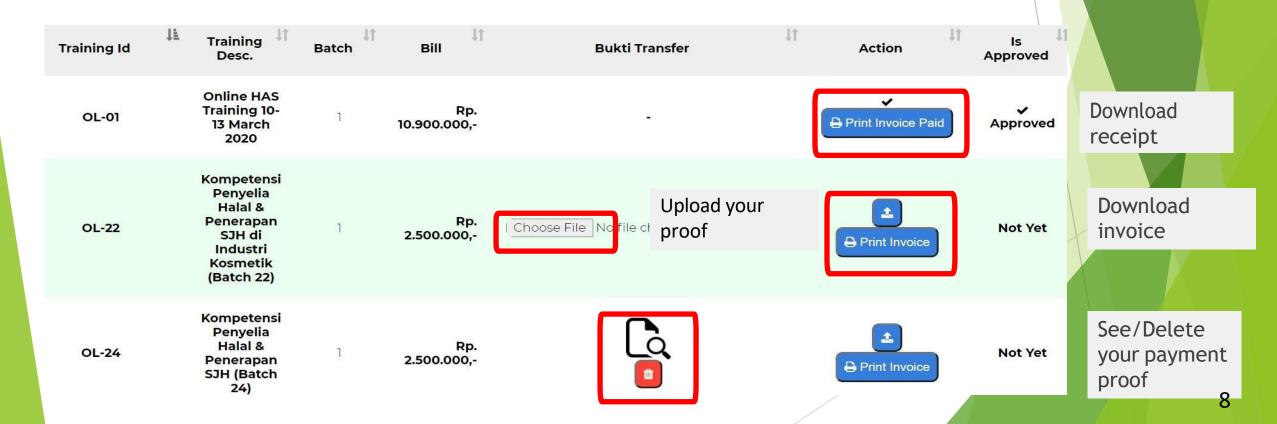

## V. Training Invoice / Receipt

- Click "Payment" > "Print Invoice" to download invoice. Then transfer the payment to our bank account as seen on invoice
- ► After transfer click "Payment" > "Choose File" to upload your payment proof (in JPG/PNG/PDF) then click 

  □
- Finance team will check your payment and approve your payment in 2 days. If your payment already approved, click menu "Print Invoice Paid" to get receipt payment