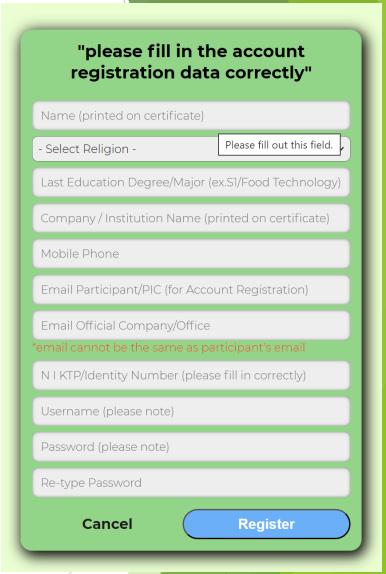

# I. Sign Up

- Click "Sign Up" to create your account
- The Account Registration is only once, and no expiration limit.

- Fill the registration form and remember the username and password
- Click "Register" when it's done
- ► If you want to change the data such as company name, email, or other data, click menu "account" → change profile