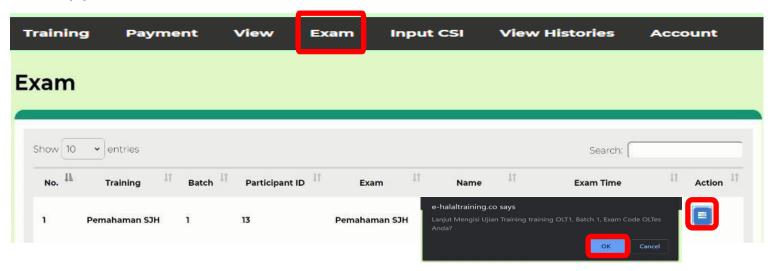

## VII. Exam / Post Test

Click "Exam" > klik tombol on "Action" column to start post test.. Exam menu will appeared based on rundown

Choose the best answers for each questions, when you already done click"Submit" then "OK".