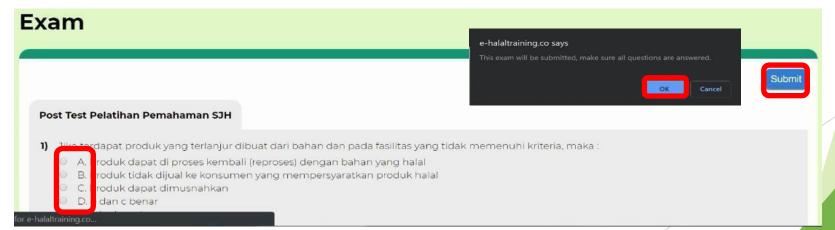

## VII. Exam / Post Test

Click "Exam" > klik tombol on "Action" column to start post test.. Exam menu will appeared based on rundown

Choose the best answers for each questions, when you already done click"Submit" then "OK".