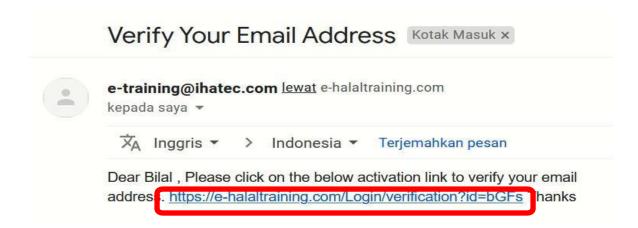

## II. Verify your account

You will receive activation link on inbox/spam

- If you already receive the activation link, click the link and login as usual
- If you the link isn't Blue, copy and paste the link to your browser, then click enter. After that, login as usual